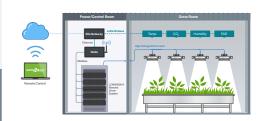

- 4. 24/7 Cloud-Based System Monitoring with GROWINSIGHT™
  - · Monitor grow room sensors
  - · Create lighting schedules
  - · Text and email alerts
  - Remote troubleshooting and firmware updates
  - Includes annual on-site system preventative maintenance
  - · Unlimited phone support