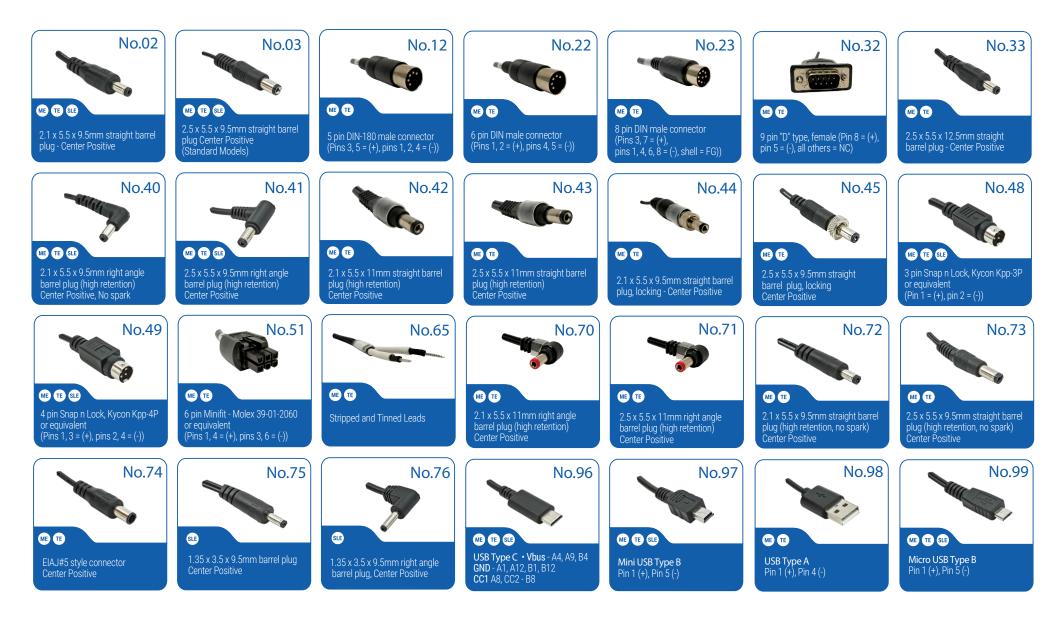

## **CONNECTOR OPTIONS**

WE POWER WHAT MATTERS<sup>™</sup>

V0522

These standard output connectors are available for our ME and TE series of external power supplies. SL Power has the capability of incorporating other types of output connectors for unique and specific applications. Choosing the right output connector is dependent upon many variables and our team is readily available to provide professional support and guidance: info@slpower.com

All products are **KoHS** 

**Output Connectors** 